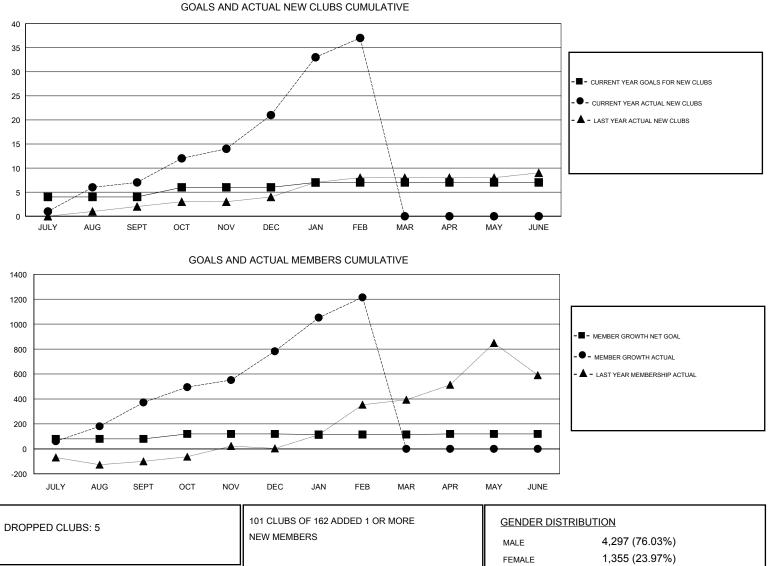

## LOCATION REP OF BANGLADESH

GMT CA

|               | Club          | S           |               | Members               |                           |                         |                                                    |  |
|---------------|---------------|-------------|---------------|-----------------------|---------------------------|-------------------------|----------------------------------------------------|--|
|               | RESULTS FOR   | R 2018-2019 |               | RESULTS FOR 2018-2019 |                           |                         |                                                    |  |
| QUARTER       | NEW CLUB GOAL | NEW CLUBS   | DROPPED CLUBS | QUARTER               | MEMBER GROWTH NET<br>GOAL | MEMBER GROWTH<br>ACTUAL | DROPPED<br>MEMBERS ACTUAL<br>(including transfers) |  |
| JULY/AUG/SEPT | 4             | 7           | 4             | JULY/AUG/SEPT         | 80                        | 415                     | 28                                                 |  |
| OCT/NOV/DEC   | 2             | 14          | 0             | OCT/NOV/DEC           | 40                        | 491                     | 61                                                 |  |
| JAN/FEB/MAR   | 1             | 16          | 1             | JAN/FEB/MAR           | -5                        | 543                     | 27                                                 |  |
| APR/MAY/JUNE  | 0             | 0           | 0             | APR/MAY/JUNE          | 5                         | 0                       | 0                                                  |  |

|                         |           | NEW MEMBERS               | MALE<br>FEMALE    | 4,297 (76.03%)<br>1,355 (23.97%)       |       |  |
|-------------------------|-----------|---------------------------|-------------------|----------------------------------------|-------|--|
| DROPPED MEMBERS         |           |                           | Women Percentag   | Women Percentage Fiscal Year Goal: 20% |       |  |
| DECEASED                | 3         | CLICK HERE FOR CUMULATIVE | TOTAL FAMILY UNIT | MEMBERS                                | 4,182 |  |
| CLUB CANCELLED<br>OTHER | 11<br>103 | MEMBERSHIP DATA           | FAMILY MEMBERS P  | AYING HALF                             | 3,131 |  |
| TOTAL                   | 117       |                           | DUES              |                                        |       |  |